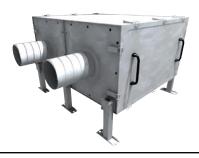

# -Unifilter for collection of smoke and light dust particles

### **Material**

The filter house is made completely in galvanized steel and is design to be outdoors

PlymoVent has a unique Cam-lock that guarantees that the mechanical seal of the filter header always is locked in place.

The positioning of the filter is always so accurate that the filter access door can not be replaced without the Cam-lock being properly positioned. This mechanism does not require the filter installer to loosen or tighten any fasteners or bolts which may

expose him to the contaminated air-stream.

**Max airflow:** 5100 m3/h / 3 000 cfm

**Inlet size:** 400 mm / 16" or 250 mm / 10"

Outlet size: 400 mm / 16" or 250 mm / 10"

**Housing rating:** 2000 Pa / 8 InWg negative, 1500 Pa / 6 InWg

**Prefilter:** Aluminium mesh prefilter.

610 mm x 610 mm x 50 mm / 24" x 24" x 2"

**Bag-filter:**  $610 \text{ mm} \times 610 \text{ mm} \times 800 \text{ mm} / 24" \times 24" \times 32"$ 

Area 12.5 m<sup>2</sup> / 124 Sq<sup>2</sup>. 12 Pockets. 95% ASHRAE / F8. Micro glass fiber.

### Mounting kit UFS-MK-1

A universal leg stand for mounting the filter on the floor, ceiling or wall. Consists of 4 legs.