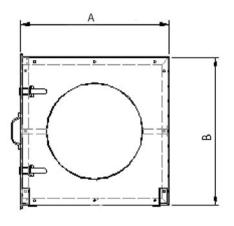

# **DIMENSIONAL DATA**

| Model  | UFS-250 | UFS-400 |
|--------|---------|---------|
| Α      | 621mm   | 621mm   |
| В      | 653mm   | 653mm   |
| С      | 1271mm  | 1271mm  |
| Inlet  | 250mm   | 400mm   |
| Outlet | 250mm   | 400mm   |