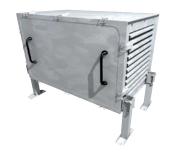

### Mounting kit UFS-MK-1

A universal leg stand for mounting the filter on the floor, ceiling or wall. Consists of 4 legs.