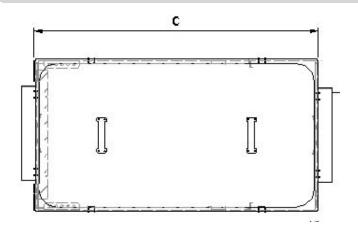

# **DIMENSIONAL DATA**

| Model  | UFS-250 | UFS-400 |
|--------|---------|---------|
| Α      | 621mm   | 621mm   |
| В      | 653mm   | 653mm   |
| С      | 1271mm  | 1271mm  |
| Inlet  | 250mm   | 400mm   |
| Outlet | 250mm   | 400mm   |