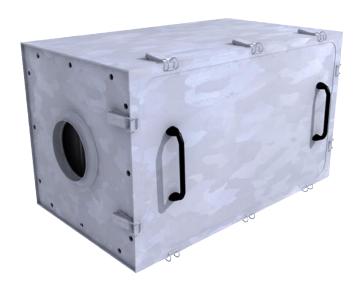

# -Unifilter for collection of smoke and light dust particles

### **Material**

The filter house is made completely in galvanized steel and is design to be outdoors

PlymoVent has a unique Cam-lock that guarantees that the mechanical seal of the filter header always is locked in place.

The positioning of the filter is always so accurate that the filter access door can not be replaced without the Cam-lock being properly positioned. This mechanism does not require the filter installer to loosen or tighten any fasteners or bolts which may